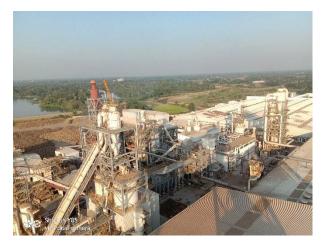

# Specific experience profile of Biomass/Waste Heat Recovery Steam/Power Generation Plant:

- Supply, installation and commissioning of various kinds of valves and instruments at Jhulda 100 MW HFO Power Plant, Chittagong. (Acron-BanglaCAT).
- Detail engineering and mechanical erections works of RPCL 50 MW HFO Power Plant, Kodda, Gazipur. (CPCL-RPCL).
- Cable Termination work and commissioning at 200MW Bangla Trac Power Plant, Daudkandi, Comilla.
- > Scopes at RPCL 54MW HFO Power Plant:
  - 1. Detailing of Basic layout and P&I diagram provided by Wartsila for their 6 nos HFO engines (Model: 20V32GD) and auxiliaries.
  - 2. Leveling and alignment of engines and auxiliaries.
  - 3. Laying, supporting, fabrication, fitting, fixing, erection and testing (DPT & hydro) of piping system for
    - HFO fuel system
    - LFO fuel system
    - Lube oil system
    - Compressed air system
    - Steam & condensate system
    - Raw water, DM Water & oily water system
    - Exhaust stack, duct with supports and structures
    - Radiator & charge air platform
    - Ladder and walkway inside and outside engine hall.
  - Turn-key contracting of 10 MW Bio-Mass Co-generation Project of Pabna Power Ltd (AR Group-Pabna). This will be the biggest automatic rice mills project with self-power generation facility through its by product (rice husk) under construction.
  - ➤ EPC contracting of **3.3 MW Secondary Power Plant** based on waste heat sources of a **50 MW HFO Baraka Power** at Patenga, Chittagong with association of Greens Power Ltd, UK.

#### **Scopes:**

- Exhaust Gas Boilers & HT water heat exchangers.
- EGB structures.
- Steam Turbine set with condensing and cooling unit.
- Water Treatment Plant (Pre-treatment, DM & RO).
- Auxiliary/start-up Boiler Plant.
- Internal piping, automation & communication system.
- Turn-key contracting **of Waste Heat Recovery Hot Water System** at Square Hospitals Ltd., Panthapath, Dhaka.