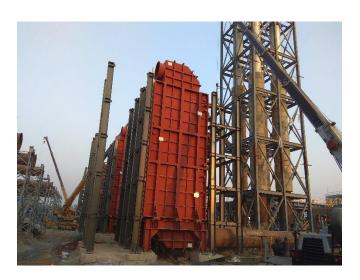

# Specific experience profile of Biomass/Waste Heat Recovery Steam/Power Generation Plant:

- Supply, installation and commissioning of various kinds of valves and instruments at Jhulda 100 MW HFO Power Plant, Chittagong. (Acron-BanglaCAT).
- Detail engineering and mechanical erections works of RPCL 50 MW HFO Power Plant, Kodda, Gazipur. (CPCL-RPCL).
- Cable Termination work and commissioning at 200MW Bangla Trac Power Plant, Daudkandi, Comilla.
- > Scopes at RPCL 54MW HFO Power Plant:
  - 1. Detailing of Basic layout and P&I diagram provided by Wartsila for their 6 nos HFO engines (Model: 20V32GD) and auxiliaries.
  - 2. Leveling and alignment of engines and auxiliaries.
  - 3. Laying, supporting, fabrication, fitting, fixing, erection and testing (DPT & hydro) of piping system for
    - HFO fuel system
    - LFO fuel system
    - Lube oil system
    - Compressed air system
    - Steam & condensate system
    - Raw water, DM Water & oily water system
    - Exhaust stack, duct with supports and structures
    - Radiator & charge air platform
    - Ladder and walkway inside and outside engine hall.
  - Turn-key contracting of 10 MW Bio-Mass Co-generation Project of Pabna Power Ltd (AR Group-Pabna). This will be the biggest automatic rice mills project with self-power generation facility through its by product (rice husk) under construction.
  - ➤ EPC contracting of **3.3 MW Secondary Power Plant** based on waste heat sources of a **50 MW HFO Baraka Power** at Patenga, Chittagong with association of Greens Power Ltd, UK.

#### **Scopes:**

- Exhaust Gas Boilers & HT water heat exchangers.
- EGB structures.
- Steam Turbine set with condensing and cooling unit.
- Water Treatment Plant (Pre-treatment, DM & RO).
- Auxiliary/start-up Boiler Plant.
- Internal piping, automation & communication system.
- Turn-key contracting **of Waste Heat Recovery Hot Water System** at Square Hospitals Ltd., Panthapath, Dhaka.